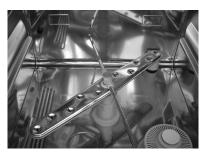

#### **FEATURES**

- 30 racks / 120 covers per hour.
- Top mounted controls are easy to read and simple to operate.
- Fully automatic cycle for easy operation.
- Pump drain system allows for multiple installation applications including elevated drains.
- Safety Temp feature assures 180°F sanitizing rinse every cycle.
- Built-in 4kW booster heater.
- 1.6 kW wash tank heater.
- Counter-balanced double skin door.
- Low 0.8 US gal. water usage per rack.
- Door safety switch, extended wash cycle switch.
- Stainless steel safety filters protect wash pump.
- Top mounted detergent and rinse-aid prime switches.
- Operator friendly, removable stainless steel wash and rinse arms allows for easy cleaning.
- (1) peg and (1) flat bottom rack supplied.

Summary Specifications: UC-65e

Specified unit will be a CMA model UC65e-M2 undercounter high temperature sanitizing dishmachine with built-in booster heater. Features include large 14-1/2" door opening clearance, standard liquid detergent and rinse-aid dispensing pumps, top, side and rear panels. Unit has standard pump drain, "Safe-T-Temp" feature to ensure proper 1800F final rinse temperature and stainless steel rinse arms with removable end caps for easy cleaning