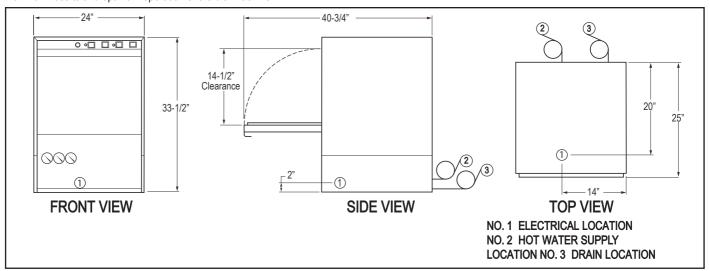

#### Specifications:

| MODEL UC65e                                       | USA       | METRIC                     |                                                                                                                                                                                                                                                                                                                                                                                                                                                                                                                                                                                                                                                                                                                                                                                                                                                                                                                                                                                                                                                                                                                                                                                                                                                                                                                                                                                                                                                                                                                                                                                                                                                                                                                                                                                                                                                                                                                                                                                                                                                                                                                             | USA                    | METRIC                    |
|---------------------------------------------------|-----------|----------------------------|-----------------------------------------------------------------------------------------------------------------------------------------------------------------------------------------------------------------------------------------------------------------------------------------------------------------------------------------------------------------------------------------------------------------------------------------------------------------------------------------------------------------------------------------------------------------------------------------------------------------------------------------------------------------------------------------------------------------------------------------------------------------------------------------------------------------------------------------------------------------------------------------------------------------------------------------------------------------------------------------------------------------------------------------------------------------------------------------------------------------------------------------------------------------------------------------------------------------------------------------------------------------------------------------------------------------------------------------------------------------------------------------------------------------------------------------------------------------------------------------------------------------------------------------------------------------------------------------------------------------------------------------------------------------------------------------------------------------------------------------------------------------------------------------------------------------------------------------------------------------------------------------------------------------------------------------------------------------------------------------------------------------------------------------------------------------------------------------------------------------------------|------------------------|---------------------------|
| WATER CONSUMPTION                                 |           |                            | FRAME DIMENSIONS                                                                                                                                                                                                                                                                                                                                                                                                                                                                                                                                                                                                                                                                                                                                                                                                                                                                                                                                                                                                                                                                                                                                                                                                                                                                                                                                                                                                                                                                                                                                                                                                                                                                                                                                                                                                                                                                                                                                                                                                                                                                                                            |                        |                           |
| PER RACK                                          | .8 GAL    | (3.2 L)                    | DEPTH                                                                                                                                                                                                                                                                                                                                                                                                                                                                                                                                                                                                                                                                                                                                                                                                                                                                                                                                                                                                                                                                                                                                                                                                                                                                                                                                                                                                                                                                                                                                                                                                                                                                                                                                                                                                                                                                                                                                                                                                                                                                                                                       | 25"                    | (63.5 cm)                 |
| PER HOUR                                          | 24 GAL    | (90.8 L)                   | WIDTH HEIGHT                                                                                                                                                                                                                                                                                                                                                                                                                                                                                                                                                                                                                                                                                                                                                                                                                                                                                                                                                                                                                                                                                                                                                                                                                                                                                                                                                                                                                                                                                                                                                                                                                                                                                                                                                                                                                                                                                                                                                                                                                                                                                                                | 24"<br>33-1/2"         | (60.9 cm)<br>" (85.1 cm)  |
| OPERATING CYCLE                                   |           |                            | MAX HEIGHT CLEARANCE FOR DISHE                                                                                                                                                                                                                                                                                                                                                                                                                                                                                                                                                                                                                                                                                                                                                                                                                                                                                                                                                                                                                                                                                                                                                                                                                                                                                                                                                                                                                                                                                                                                                                                                                                                                                                                                                                                                                                                                                                                                                                                                                                                                                              |                        |                           |
| WASH TIME-SEC                                     | 100       | 100                        |                                                                                                                                                                                                                                                                                                                                                                                                                                                                                                                                                                                                                                                                                                                                                                                                                                                                                                                                                                                                                                                                                                                                                                                                                                                                                                                                                                                                                                                                                                                                                                                                                                                                                                                                                                                                                                                                                                                                                                                                                                                                                                                             |                        | ,                         |
| RINSE TIME-SEC                                    | 15        | 15                         | STANDARD DISHRACK                                                                                                                                                                                                                                                                                                                                                                                                                                                                                                                                                                                                                                                                                                                                                                                                                                                                                                                                                                                                                                                                                                                                                                                                                                                                                                                                                                                                                                                                                                                                                                                                                                                                                                                                                                                                                                                                                                                                                                                                                                                                                                           | 1                      | 1                         |
| DWELL-SEC                                         | 5         | 5                          | DIMENSIONS                                                                                                                                                                                                                                                                                                                                                                                                                                                                                                                                                                                                                                                                                                                                                                                                                                                                                                                                                                                                                                                                                                                                                                                                                                                                                                                                                                                                                                                                                                                                                                                                                                                                                                                                                                                                                                                                                                                                                                                                                                                                                                                  | 20" x 20"              | (50.8 X 50.8CM)           |
| TOTAL CYCLE-SEC                                   | 120       | 120                        | FRONT LEVELING FEET PROVIDED                                                                                                                                                                                                                                                                                                                                                                                                                                                                                                                                                                                                                                                                                                                                                                                                                                                                                                                                                                                                                                                                                                                                                                                                                                                                                                                                                                                                                                                                                                                                                                                                                                                                                                                                                                                                                                                                                                                                                                                                                                                                                                |                        |                           |
| OPERATING CAPACITY                                |           |                            | MOTOR                                                                                                                                                                                                                                                                                                                                                                                                                                                                                                                                                                                                                                                                                                                                                                                                                                                                                                                                                                                                                                                                                                                                                                                                                                                                                                                                                                                                                                                                                                                                                                                                                                                                                                                                                                                                                                                                                                                                                                                                                                                                                                                       | 1HP                    |                           |
| RACKS PER HOUR                                    | 30        | 30                         | HEATERS WASH TANK HEATER                                                                                                                                                                                                                                                                                                                                                                                                                                                                                                                                                                                                                                                                                                                                                                                                                                                                                                                                                                                                                                                                                                                                                                                                                                                                                                                                                                                                                                                                                                                                                                                                                                                                                                                                                                                                                                                                                                                                                                                                                                                                                                    | 1.6kV                  | M                         |
| WATER REQUIREMENTS                                | 140°F     | (60°C)                     | BOOSTER HEATER(40°F/22°C rise)                                                                                                                                                                                                                                                                                                                                                                                                                                                                                                                                                                                                                                                                                                                                                                                                                                                                                                                                                                                                                                                                                                                                                                                                                                                                                                                                                                                                                                                                                                                                                                                                                                                                                                                                                                                                                                                                                                                                                                                                                                                                                              | 4kW                    |                           |
| WATER CONNECTION (flexible hose) (supplied)       | 1/2"I.D.  | , ,                        | ELECTRICAL RATING*                                                                                                                                                                                                                                                                                                                                                                                                                                                                                                                                                                                                                                                                                                                                                                                                                                                                                                                                                                                                                                                                                                                                                                                                                                                                                                                                                                                                                                                                                                                                                                                                                                                                                                                                                                                                                                                                                                                                                                                                                                                                                                          | VOLTS<br>208<br>240    | PHASE AMPS 1 22 1 24      |
| DRAIN CONNECTION (6 ft. flexible hose) (supplied) | 3/4"I.D.  |                            | *THIS SYSTEM REQUIRES THREE POWER WIRES WHICH INCLUDES A CURRENT CARRYING  208-240V   -115V   -115V |                        | 1 1 1                     |
| FLOW PRESSURE                                     | 18-22 PSI | 1.2-1.5 kg/cm <sup>2</sup> |                                                                                                                                                                                                                                                                                                                                                                                                                                                                                                                                                                                                                                                                                                                                                                                                                                                                                                                                                                                                                                                                                                                                                                                                                                                                                                                                                                                                                                                                                                                                                                                                                                                                                                                                                                                                                                                                                                                                                                                                                                                                                                                             |                        | 208-240V →115V ►          |
| CYCLE TEMPERATURES                                |           |                            | NEUTRAL. AN ADDITIONAL FOURTH W<br>BE PROVIDED FOR MACHINE GROUND                                                                                                                                                                                                                                                                                                                                                                                                                                                                                                                                                                                                                                                                                                                                                                                                                                                                                                                                                                                                                                                                                                                                                                                                                                                                                                                                                                                                                                                                                                                                                                                                                                                                                                                                                                                                                                                                                                                                                                                                                                                           | IRE MUST               |                           |
| WASH (minimum)                                    | 150°F     | (66°C)                     | BE PROVIDED FOR MACHINE GROUND                                                                                                                                                                                                                                                                                                                                                                                                                                                                                                                                                                                                                                                                                                                                                                                                                                                                                                                                                                                                                                                                                                                                                                                                                                                                                                                                                                                                                                                                                                                                                                                                                                                                                                                                                                                                                                                                                                                                                                                                                                                                                              | J.                     | L1 L2 <sub>N</sub> G      |
| RINSE (minimum)                                   | 180°F     | (82°C)                     | SHIPPING WEIGHT SHIPPING DIMENSIONS PAL                                                                                                                                                                                                                                                                                                                                                                                                                                                                                                                                                                                                                                                                                                                                                                                                                                                                                                                                                                                                                                                                                                                                                                                                                                                                                                                                                                                                                                                                                                                                                                                                                                                                                                                                                                                                                                                                                                                                                                                                                                                                                     | 176#<br>LLET & BOX @ 2 | (80kg)<br>27" X 26" X 40" |