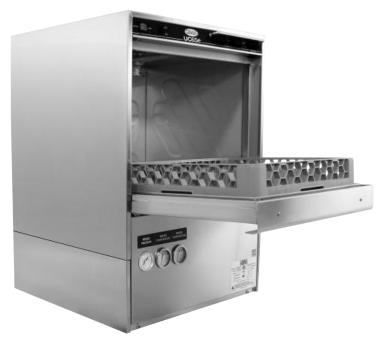

# High Temperature Undercounter Dishmachine

## CMA MODEL: UC-65e

Upper and lower wash and rinse arms guarantee excellent results.

Built-in detergent and rinse chemical pumps.

#### **FEATURES**

- 30 racks / 120 covers per hour.
- Top mounted controls are easy to read and simple to operate.
- Fully automatic cycle for easy operation.
- Pump drain system allows for multiple installation applications including elevated drains.
- Safety Temp feature assures 180°F sanitizing rinse every cycle.
- Built-in 4kW booster heater.
- 1.6 kW wash tank heater.
- Counter-balanced double skin door.
- Low 0.8 US gal. water usage per rack.
- Door safety switch, extended wash cycle switch.
- Stainless steel safety filters protect wash pump.
- Top mounted detergent and rinse-aid prime switches.
- Operator friendly, removable stainless steel wash and rinse arms allows for easy cleaning.
- (1) peg and (1) flat bottom rack supplied.

Summary Specifications: UC-65e

Specified unit will be a CMA model UC65e-M2 undercounter high temperature sanitizing dishmachine with built-in booster heater. Features include large 14-1/2" door opening clearance, standard liquid detergent and rinse-aid dispensing pumps, top, side and rear panels. Unit has standard pump drain, "Safe-T-Temp" feature to ensure proper 1800F final rinse temperature and stainless steel rinse arms with removable end caps for easy cleaning