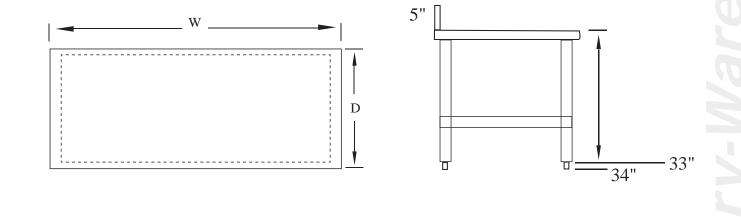

## Deluxe Series Work Table with Turnup Stainless Steel 16 Gauge

| Model         | Size      | Weight/lbs |
|---------------|-----------|------------|
|               | (D x W)   | (Shipping) |
| T3036CWP-16BS | 30" x 36" | 54         |
| T3048CWP-16BS | 30" x 48" | 65         |
| T3060CWP-16BS | 30" x 60" | 76         |
| T3072CWP-16BS | 30" x 72" | 88         |