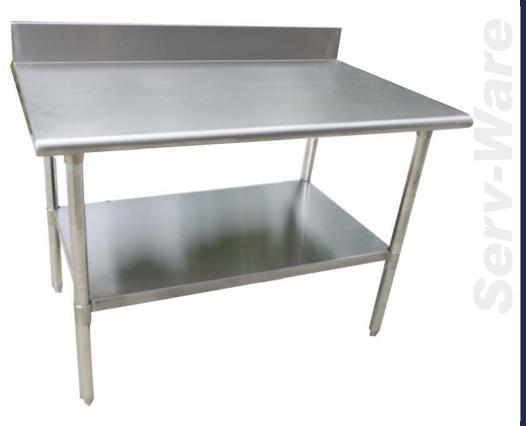

## Deluxe Series Work Table with Turnup Stainless Steel 16 Gauge

## **Features**

- · 304 Series Stainless Steel Top, 16 Gauge
- · 430 Stainless Steel Undershelf, 18 Gauge
- · 5" Boxed in Turnup
- · Stainless Steel Legs, Inserts, Gussets
- Stainless Steel Center Support Channel (48" & up)

## Deluxe Series Work Table with Turnup Stainless Steel 16 Gauge

| Model         | Size      | Weight/lbs |
|---------------|-----------|------------|
|               | (D x W)   | (Shipping) |
| T3036CWP-16BS | 30" x 36" | 54         |
| T3048CWP-16BS | 30" x 48" | 65         |
| T3060CWP-16BS | 30" x 60" | 76         |
| T3072CWP-16BS | 30" x 72" | 88         |