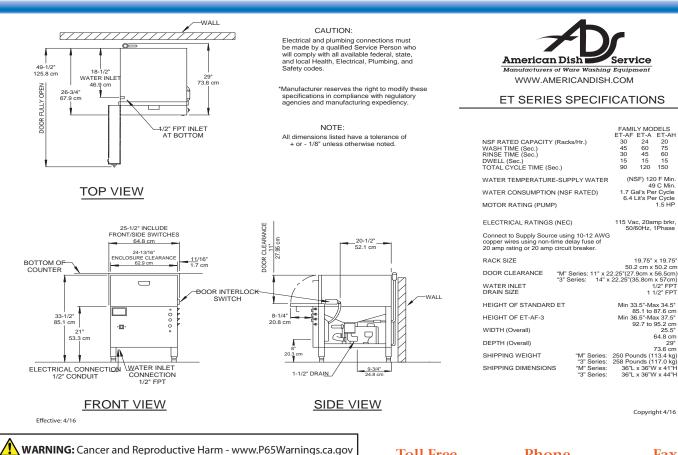

## ET Series MULTI-USE UNDERCOUNTER DISHWASHERS

ET... The Dishmachine of choice, when space is a concern. You will NEVER AGAIN have to sacrifice production or results.

- 1 1/2 HP Wash and Rinse Pump Prime Switches Automatic Chemical Feed
- 90 Second Complete Time Cycle Hinged Mounted Panel for Easy Service Access