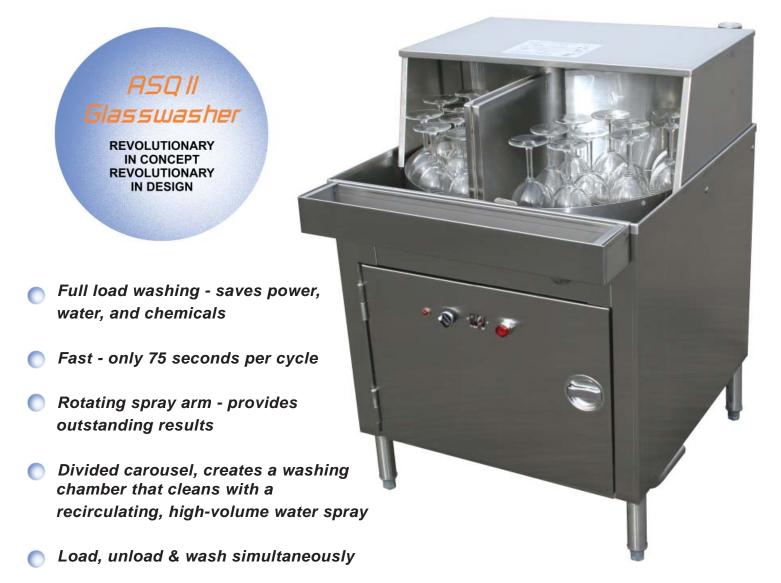

## ASQ II Glasswasher by

The Convenience of a Carousel with the Cleaning Power of a Dishmachine

The ASQ II Glasswasher is revolutionary in both concept and design. It offers the cleaning action of a dishmachine in a carousel system. The carousel is divided into three positions by stainless steel panels. These panels isolate each compartment, controlling the water and washing action of the rotating spray.

With the push of the lever, the manual carousel easily rotates and locks into the next postition. While the glasswasher does the cleaning, the bartender can unload spot-free glasses and load the glassware to be washed, efficiently cleaning full loads.

## Super Q II Glasswasher

- 120 ° Final Rinse allows for effectiveness of Rinse Aids
- Manual Turn Carousel eliminates washing one glass at a time
- Sustainer Heater maintains tank temperature

Built-in Chemical Storage (One Gallon Containers)

**Pre-Plumbed Dump** Sink and Stainless Steel Drain

Glassware Crossarm with Standard Spray Arm Bearing and Bayonet Pin release.

Separate Stainless Steel Wash and Drain

Pumps for Quieter Operation.

U

 $\Theta$ 