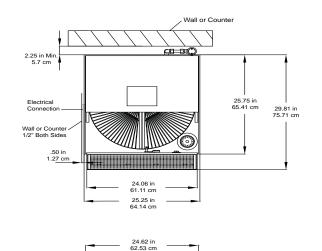

•• 🗗 •

**FRONT VIEW** 

EFFECTIVE: 01/2018

NOTE s listed have a tolerance All dimer

NOTE: Manufacturer reserves the right to modify these specifications in compliance with regulatory agencies and manufacturing expediency.

## Model ASQ II Specifications

| Model ASQ II |
|--------------|
|--------------|

| RATED CAPACITY (LOADS<br>WASH TIME (SECONDS) | 45                         |
|----------------------------------------------|----------------------------|
| RINSE TIME (SECONDS)                         | 14                         |
| DWELL (SECONDS)                              | 16                         |
| TOTAL CYCLE TIME (SEC                        | ONDS) 75                   |
|                                              | 43.2 GAL/Hr                |
| WATER TEMPERATURE                            | 120°F<br>49°C              |
| WATER CONSUMPTION                            | 1.27 GAL PER CYCLE         |
|                                              | 4.8 LITERS PER CYCLE       |
| MOTORS (WASH)                                | 1/3 HP, 3450 RPM           |
|                                              | .246 KW                    |
| (DRAIN)                                      | 1/6 HP, 3450 RPM           |
| . ,                                          | .124 KW                    |
| HEATER                                       | 350 W                      |
|                                              | .350 KW                    |
| ELECTRICAL RATINGS                           | 115 VOLTS SINGLE PHASE     |
|                                              | 7.5 AMP 60 Hz              |
| WATER INLET                                  | 1/2" FPT                   |
|                                              | 1.3 CM                     |
| DRAIN                                        | 1 1/2" O.D.                |
|                                              | 3.8 CM                     |
| HEIGHT (OVERALL)                             | 38 1/2"                    |
|                                              | 97.5 CM                    |
| WIDTH (OVERALL)                              | 25 1/4"<br>64.1 CM         |
| DEPTH (OVERALL)                              | 64.1 CM<br>29.8"           |
| DEPTH (OVERALL)                              | 29.8<br>75.7 CM            |
| SHIPPING WEIGHT                              | 288 POUNDS                 |
|                                              | 130.6 Kg                   |
| SHIPPING DIMENSIONS                          | 36"L x 36"W x 46"H         |
|                                              | .4 cm x 91.4 cm x 116.8 cm |
|                                              |                            |