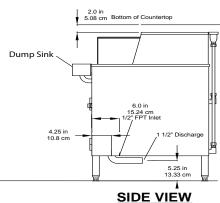

**Pre-Plumbed Dump** Sink and Stainless Steel Drain

Glassware Crossarm with Standard Spray Arm Bearing and Bayonet Pin release.

Separate Stainless Steel Wash and Drain

Pumps for Quieter Operation.

U

 $\Theta$ 

## Model ASQ II Specifications

| Model ASQ II |
|--------------|
|--------------|

| RATED CAPACITY (LOADS<br>WASH TIME (SECONDS) | 45                         |
|----------------------------------------------|----------------------------|
| RINSE TIME (SECONDS)                         | 14                         |
| DWELL (SECONDS)                              | 16                         |
| TOTAL CYCLE TIME (SEC                        | ONDS) 75                   |
|                                              | 43.2 GAL/Hr                |
| WATER TEMPERATURE                            | 120°F<br>49°C              |
| WATER CONSUMPTION                            | 1.27 GAL PER CYCLE         |
|                                              | 4.8 LITERS PER CYCLE       |
| MOTORS (WASH)                                | 1/3 HP, 3450 RPM           |
|                                              | .246 KW                    |
| (DRAIN)                                      | 1/6 HP, 3450 RPM           |
| . ,                                          | .124 KW                    |
| HEATER                                       | 350 W                      |
|                                              | .350 KW                    |
| ELECTRICAL RATINGS                           | 115 VOLTS SINGLE PHASE     |
|                                              | 7.5 AMP 60 Hz              |
| WATER INLET                                  | 1/2" FPT                   |
|                                              | 1.3 CM                     |
| DRAIN                                        | 1 1/2" O.D.                |
|                                              | 3.8 CM                     |
| HEIGHT (OVERALL)                             | 38 1/2"                    |
|                                              | 97.5 CM                    |
| WIDTH (OVERALL)                              | 25 1/4"<br>64.1 CM         |
| DEPTH (OVERALL)                              | 64.1 CM<br>29.8"           |
| DEPTH (OVERALL)                              | 29.8<br>75.7 CM            |
| SHIPPING WEIGHT                              | 288 POUNDS                 |
|                                              | 130.6 Kg                   |
| SHIPPING DIMENSIONS                          | 36"L x 36"W x 46"H         |
|                                              | .4 cm x 91.4 cm x 116.8 cm |
|                                              |                            |