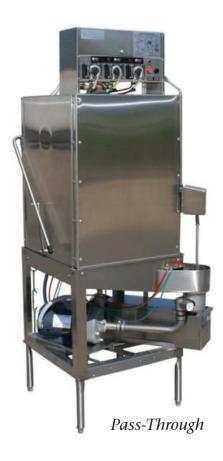

## AFB Bakery

Available in Corner and **Pass-Through Models** 

27 1/2" Door Opening with Safety Interlock

- Quality & Reliability
- Effective Washing & Sanitizing of Bakery Trays and Pots & Pans
- **Built In Scrap Accumulator**