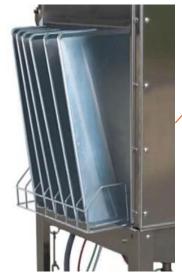

## AFB Bakery Dishwasher

LOW ENERGY TIME-SAVER RELIABLE

Sheet Pans require a Special Stainless Steel Dishrack for Proper Washing.

- Available in either 90, 120, or 150 second time cycle
- Holds Standard 20" x 20" Racks
- High Pressure, 1.5 HP Pump
- Built-In chemical dispensing