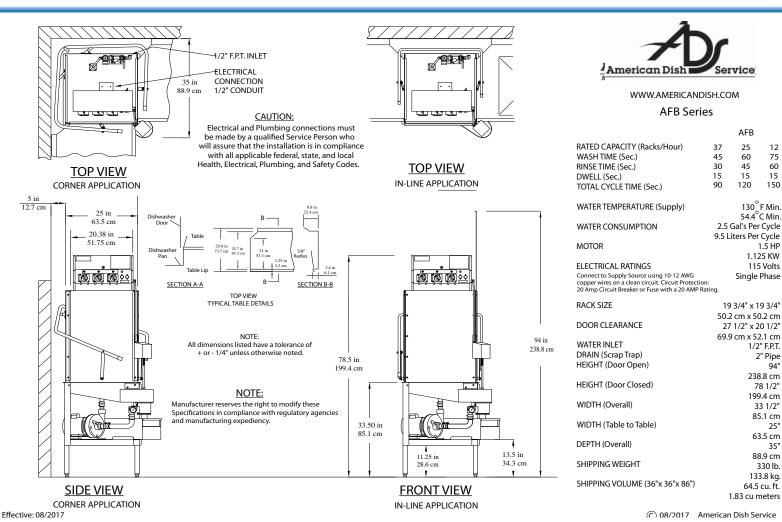

## AFB Bakery Dishwasher

LOW ENERGY TIME-SAVER RELIABLE

Sheet Pans require a Special Stainless Steel Dishrack for Proper Washing.

- Available in either 90, 120, or 150 second time cycle
- Holds Standard 20" x 20" Racks
- High Pressure, 1.5 HP Pump
- Built-In chemical dispensing

## AFB Bakery

Available in Corner and **Pass-Through Models** 

27 1/2" Door Opening with Safety Interlock

- Quality & Reliability
- Effective Washing & Sanitizing of Bakery Trays and Pots & Pans
- **Built In Scrap Accumulator**