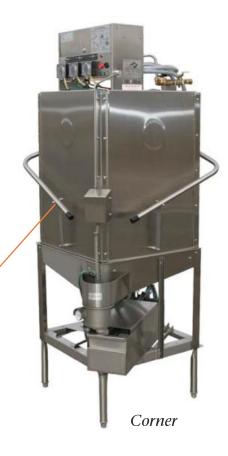

## AFB Bakery

Available in Corner and **Pass-Through Models** 

27 1/2" Door Opening with Safety Interlock

- Quality & Reliability
- Effective Washing & Sanitizing of Bakery Trays and Pots & Pans
- **Built In Scrap Accumulator**